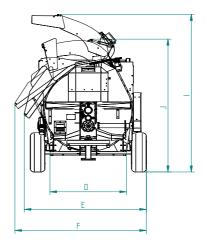

| Technical Characteristics |                                                       |             |
|---------------------------|-------------------------------------------------------|-------------|
|                           |                                                       | PR 4000 GM  |
| А                         | Inside body length                                    | 2.60 m      |
| В                         | Overall length – door closed                          | 4.05 m      |
| С                         | Overall length – door open                            | 5.03 m      |
| D                         | Inside body width                                     | 1.35 m      |
| Е                         | Overall width with folded flap                        | 2.23 m      |
| F                         | Overall width with unfolded flap                      | 2.41 m      |
| G                         | Inside body height                                    | 1.26 m      |
| Н                         | Inside body length – door open                        | 3.59 m      |
| I                         | Height chute open (hydraulic/fixed axle)              | 2.80/3.23 m |
| J                         | Overall height chute folded up (hydraulic/fixed axle) | 2.28/2.60 m |