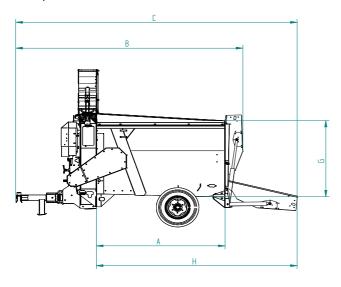

| Technical Characteristics |                                                       |             |
|---------------------------|-------------------------------------------------------|-------------|
|                           |                                                       | PR 4000 GM  |
| А                         | Inside body length                                    | 2.60 m      |
| В                         | Overall length – door closed                          | 4.05 m      |
| С                         | Overall length – door open                            | 5.03 m      |
| D                         | Inside body width                                     | 1.35 m      |
| Е                         | Overall width with folded flap                        | 2.23 m      |
| F                         | Overall width with unfolded flap                      | 2.41 m      |
| G                         | Inside body height                                    | 1.26 m      |
| Н                         | Inside body length – door open                        | 3.59 m      |
| I                         | Height chute open (hydraulic/fixed axle)              | 2.80/3.23 m |
| J                         | Overall height chute folded up (hydraulic/fixed axle) | 2.28/2.60 m |